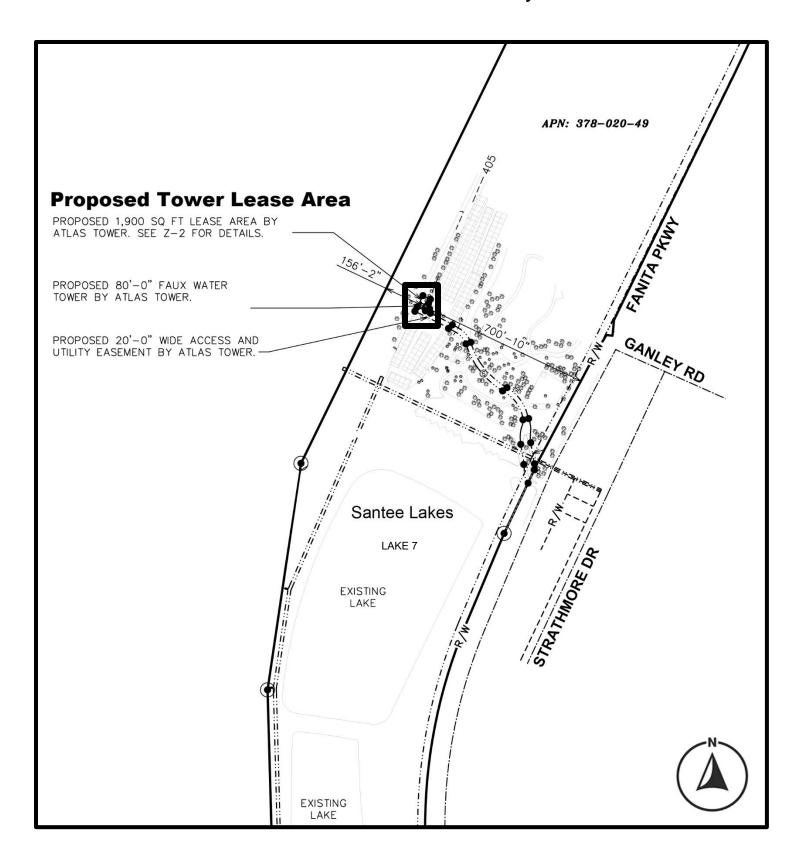

## **CITY OF SANTEE**

DATE OF NOTICE: July 17, 2024

A Conditional Use Permit application (CUP-2024-0004) has been filed that proposes the installation of a new 74-foot-tall wireless telecommunications faux monopine tree within a 1,900-square-foot lease area at Santee Lakes, a Padre Dam Municipal Water District facility, in the P/OS (Park / Open Space) Zone. The proposed telecommunications facility may accommodate up to three wireless service carriers. This lease area is located in the northern section of Santee Lakes proximate to an auxiliary gate entrance near the intersection of Fanita Parkway and Ganley Road. The CUP application requires approval by the City Council. Please note that this application replaces a previous CUP application (P2022-6) for an 80-foot-tall telecommunications faux water tower at the same location for which you may have received notice.

Assessor's Parcel Number (APN): 378-202-49-00

APPLICATION NUMBER: Conditional Use Permit (CUP-2024-0004)

LOCATION: Northern area of Santee Lakes (addressed as

10400-CS Fanita Parkway)

PROJECT NAME: <u>Atlas Tower at Santee Lakes</u>

## **LOCATION MAP**

Santee Lakes (Near Fanita Pkwy/Ganley Rd)
Address: 10400-CS Fanita Parkway