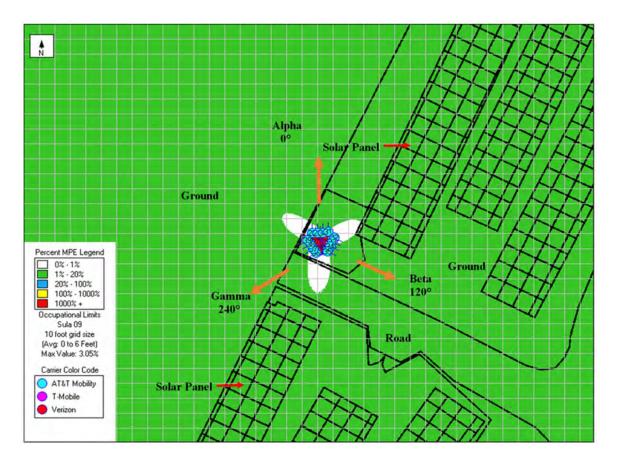

#### **PUBLIC HEARING:**

(7) Public Hearing for a Conditional Use Permit (CUP-2024-0004) for a Wireless Telecommunications Facility Located within a 1,900-Square-Foot Lease Area at Santee Lakes Addressed as 10400-CS Fanita Parkway (APN 378-020-49-00) in the Public (PUB) General Plan Land Use Designation and Park/Open Space (P/OS) Zone and Finding the Project Exempt from the California Environmental Quality Act ("CEQA") Pursuant to CEQA Guidelines Section 15303. (Applicant: Atlas Tower 1, LLC). (Planning and Building – Sawa)

#### Recommendation:

- 1. Conduct and close the Public Hearing; and
- 2. Find CUP-2024-0004 exempt from the provisions of CEQA pursuant to Section 15303 of the CEQA Guidelines and authorize the filing of a Notice of Exemption; and
- 3. Adopt the Resolution approving CUP-2024-0004.