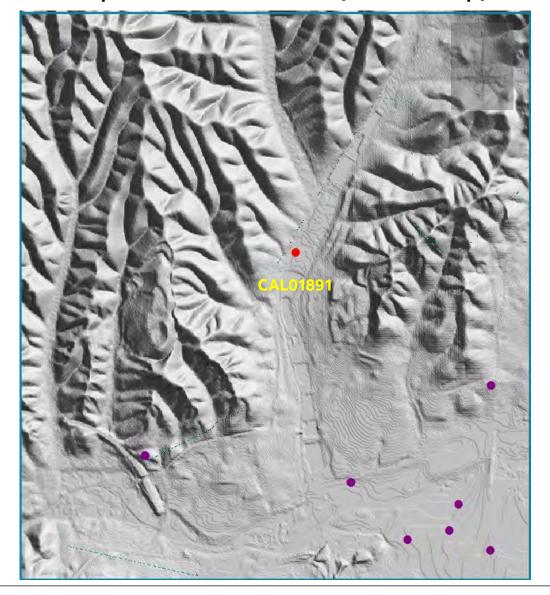

#### **PUBLIC HEARING:**

(7) Public Hearing for a Conditional Use Permit (CUP-2024-0004) for a Wireless Telecommunications Facility Located within a 1,900-Square-Foot Lease Area at Santee Lakes Addressed as 10400-CS Fanita Parkway (APN 378-020-49-00) in the Public (PUB) General Plan Land Use Designation and Park/Open Space (P/OS) Zone and Finding the Project Exempt from the California Environmental Quality Act ("CEQA") Pursuant to CEQA Guidelines Section 15303. (Applicant: Atlas Tower 1, LLC). (Planning and Building – Sawa)

#### Recommendation:

- 1. Conduct and close the Public Hearing; and
- 2. Find CUP-2024-0004 exempt from the provisions of CEQA pursuant to Section 15303 of the CEQA Guidelines and authorize the filing of a Notice of Exemption; and
- 3. Adopt the Resolution approving CUP-2024-0004.