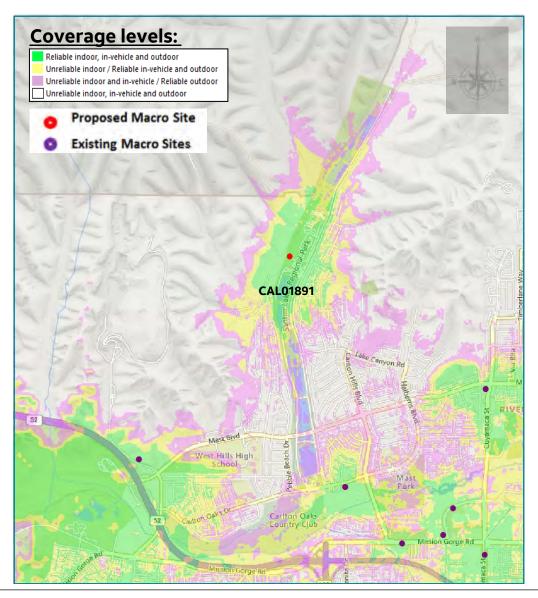

#### **PUBLIC HEARING:**

(7) Public Hearing for a Conditional Use Permit (CUP-2024-0004) for a Wireless Telecommunications Facility Located within a 1,900-Square-Foot Lease Area at Santee Lakes Addressed as 10400-CS Fanita Parkway (APN 378-020-49-00) in the Public (PUB) General Plan Land Use Designation and Park/Open Space (P/OS) Zone and Finding the Project Exempt from the California Environmental Quality Act ("CEQA") Pursuant to CEQA Guidelines Section 15303. (Applicant: Atlas Tower 1, LLC). (Planning and Building – Sawa)

#### Recommendation:

- 1. Conduct and close the Public Hearing; and
- 2. Find CUP-2024-0004 exempt from the provisions of CEQA pursuant to Section 15303 of the CEQA Guidelines and authorize the filing of a Notice of Exemption; and
- 3. Adopt the Resolution approving CUP-2024-0004.