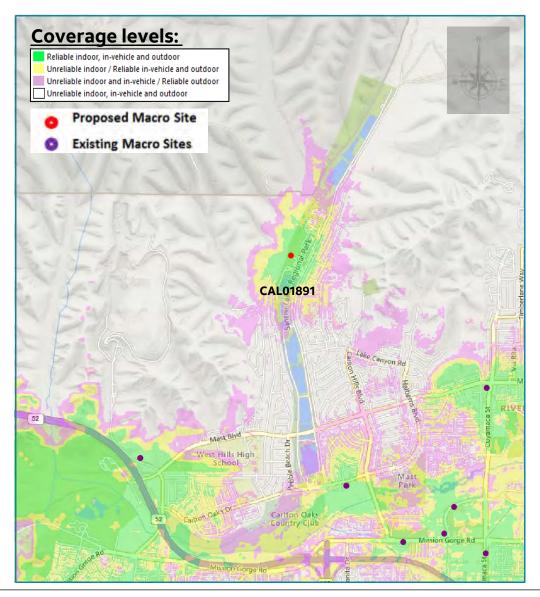

#### **PUBLIC HEARING:**

(7) Public Hearing for a Conditional Use Permit (CUP-2024-0004) for a Wireless Telecommunications Facility Located within a 1,900-Square-Foot Lease Area at Santee Lakes Addressed as 10400-CS Fanita Parkway (APN 378-020-49-00) in the Public (PUB) General Plan Land Use Designation and Park/Open Space (P/OS) Zone and Finding the Project Exempt from the California Environmental Quality Act ("CEQA") Pursuant to CEQA Guidelines Section 15303. (Applicant: Atlas Tower 1, LLC). (Planning and Building – Sawa)

#### Recommendation:

- 1. Conduct and close the Public Hearing; and
- 2. Find CUP-2024-0004 exempt from the provisions of CEQA pursuant to Section 15303 of the CEQA Guidelines and authorize the filing of a Notice of Exemption; and
- 3. Adopt the Resolution approving CUP-2024-0004.