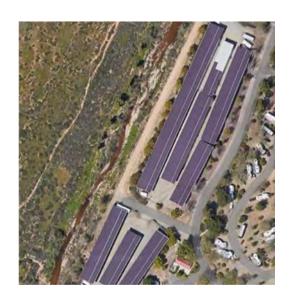

#### **PUBLIC HEARING:**

(7) Public Hearing for a Conditional Use Permit (CUP-2024-0004) for a Wireless Telecommunications Facility Located within a 1,900-Square-Foot Lease Area at Santee Lakes Addressed as 10400-CS Fanita Parkway (APN 378-020-49-00) in the Public (PUB) General Plan Land Use Designation and Park/Open Space (P/OS) Zone and Finding the Project Exempt from the California Environmental Quality Act ("CEQA") Pursuant to CEQA Guidelines Section 15303. (Applicant: Atlas Tower 1, LLC). (Planning and Building – Sawa)

#### Recommendation:

- 1. Conduct and close the Public Hearing; and
- 2. Find CUP-2024-0004 exempt from the provisions of CEQA pursuant to Section 15303 of the CEQA Guidelines and authorize the filing of a Notice of Exemption; and
- 3. Adopt the Resolution approving CUP-2024-0004.