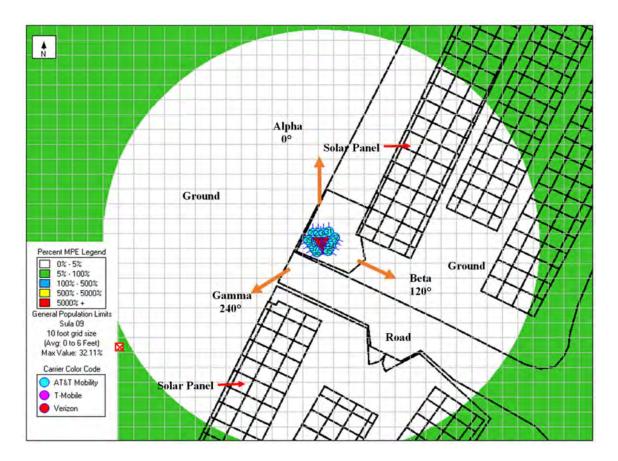

#### **PUBLIC HEARING:**

(7) Public Hearing for a Conditional Use Permit (CUP-2024-0004) for a Wireless Telecommunications Facility Located within a 1,900-Square-Foot Lease Area at Santee Lakes Addressed as 10400-CS Fanita Parkway (APN 378-020-49-00) in the Public (PUB) General Plan Land Use Designation and Park/Open Space (P/OS) Zone and Finding the Project Exempt from the California Environmental Quality Act ("CEQA") Pursuant to CEQA Guidelines Section 15303. (Applicant: Atlas Tower 1, LLC). (Planning and Building – Sawa)

#### Recommendation:

- 1. Conduct and close the Public Hearing; and
- 2. Find CUP-2024-0004 exempt from the provisions of CEQA pursuant to Section 15303 of the CEQA Guidelines and authorize the filing of a Notice of Exemption; and
- 3. Adopt the Resolution approving CUP-2024-0004.