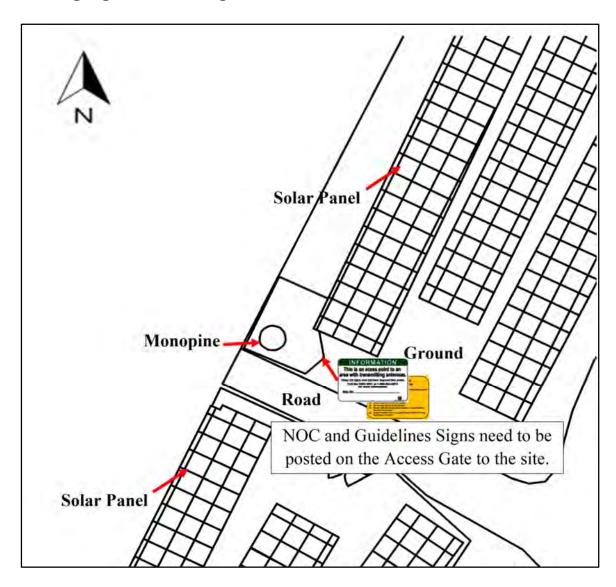

#### **PUBLIC HEARING:**

(7) Public Hearing for a Conditional Use Permit (CUP-2024-0004) for a Wireless Telecommunications Facility Located within a 1,900-Square-Foot Lease Area at Santee Lakes Addressed as 10400-CS Fanita Parkway (APN 378-020-49-00) in the Public (PUB) General Plan Land Use Designation and Park/Open Space (P/OS) Zone and Finding the Project Exempt from the California Environmental Quality Act ("CEQA") Pursuant to CEQA Guidelines Section 15303. (Applicant: Atlas Tower 1, LLC). (Planning and Building – Sawa)

#### Recommendation:

- 1. Conduct and close the Public Hearing; and
- 2. Find CUP-2024-0004 exempt from the provisions of CEQA pursuant to Section 15303 of the CEQA Guidelines and authorize the filing of a Notice of Exemption; and
- 3. Adopt the Resolution approving CUP-2024-0004.