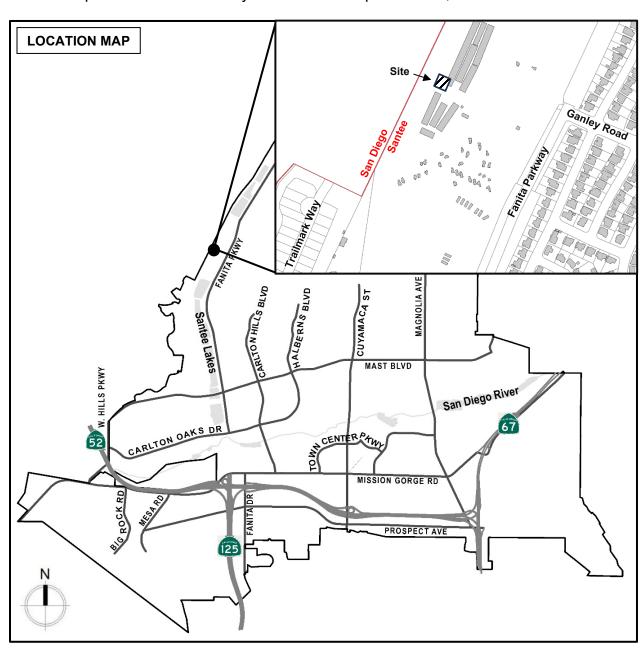

#### **PUBLIC HEARING:**

(7) Public Hearing for a Conditional Use Permit (CUP-2024-0004) for a Wireless Telecommunications Facility Located within a 1,900-Square-Foot Lease Area at Santee Lakes Addressed as 10400-CS Fanita Parkway (APN 378-020-49-00) in the Public (PUB) General Plan Land Use Designation and Park/Open Space (P/OS) Zone and Finding the Project Exempt from the California Environmental Quality Act ("CEQA") Pursuant to CEQA Guidelines Section 15303. (Applicant: Atlas Tower 1, LLC). (Planning and Building – Sawa)

#### Recommendation:

- 1. Conduct and close the Public Hearing; and
- 2. Find CUP-2024-0004 exempt from the provisions of CEQA pursuant to Section 15303 of the CEQA Guidelines and authorize the filing of a Notice of Exemption; and
- 3. Adopt the Resolution approving CUP-2024-0004.