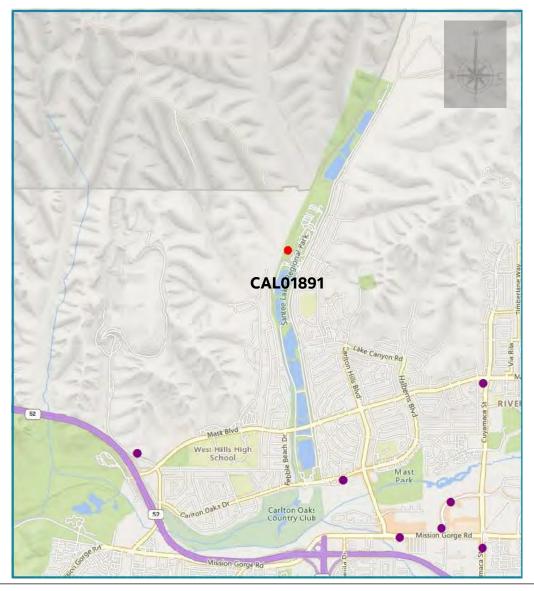

#### **PUBLIC HEARING:**

(7) Public Hearing for a Conditional Use Permit (CUP-2024-0004) for a Wireless Telecommunications Facility Located within a 1,900-Square-Foot Lease Area at Santee Lakes Addressed as 10400-CS Fanita Parkway (APN 378-020-49-00) in the Public (PUB) General Plan Land Use Designation and Park/Open Space (P/OS) Zone and Finding the Project Exempt from the California Environmental Quality Act ("CEQA") Pursuant to CEQA Guidelines Section 15303. (Applicant: Atlas Tower 1, LLC). (Planning and Building – Sawa)

#### Recommendation:

- 1. Conduct and close the Public Hearing; and
- 2. Find CUP-2024-0004 exempt from the provisions of CEQA pursuant to Section 15303 of the CEQA Guidelines and authorize the filing of a Notice of Exemption; and
- 3. Adopt the Resolution approving CUP-2024-0004.