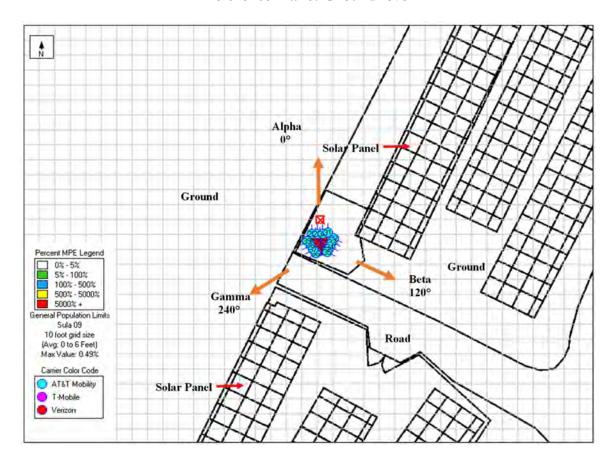

#### **PUBLIC HEARING:**

(7) Public Hearing for a Conditional Use Permit (CUP-2024-0004) for a Wireless Telecommunications Facility Located within a 1,900-Square-Foot Lease Area at Santee Lakes Addressed as 10400-CS Fanita Parkway (APN 378-020-49-00) in the Public (PUB) General Plan Land Use Designation and Park/Open Space (P/OS) Zone and Finding the Project Exempt from the California Environmental Quality Act ("CEQA") Pursuant to CEQA Guidelines Section 15303. (Applicant: Atlas Tower 1, LLC). (Planning and Building – Sawa)

#### Recommendation:

- 1. Conduct and close the Public Hearing; and
- 2. Find CUP-2024-0004 exempt from the provisions of CEQA pursuant to Section 15303 of the CEQA Guidelines and authorize the filing of a Notice of Exemption; and
- 3. Adopt the Resolution approving CUP-2024-0004.