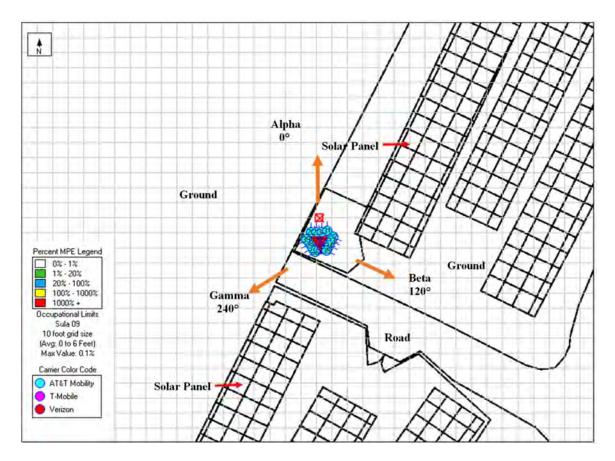

#### **PUBLIC HEARING:**

(7) Public Hearing for a Conditional Use Permit (CUP-2024-0004) for a Wireless Telecommunications Facility Located within a 1,900-Square-Foot Lease Area at Santee Lakes Addressed as 10400-CS Fanita Parkway (APN 378-020-49-00) in the Public (PUB) General Plan Land Use Designation and Park/Open Space (P/OS) Zone and Finding the Project Exempt from the California Environmental Quality Act ("CEQA") Pursuant to CEQA Guidelines Section 15303. (Applicant: Atlas Tower 1, LLC). (Planning and Building – Sawa)

#### Recommendation:

- 1. Conduct and close the Public Hearing; and
- 2. Find CUP-2024-0004 exempt from the provisions of CEQA pursuant to Section 15303 of the CEQA Guidelines and authorize the filing of a Notice of Exemption; and
- 3. Adopt the Resolution approving CUP-2024-0004.