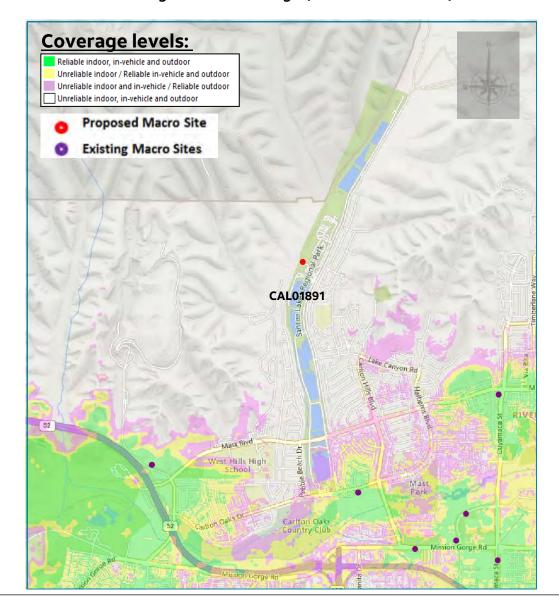

#### **PUBLIC HEARING:**

(7) Public Hearing for a Conditional Use Permit (CUP-2024-0004) for a Wireless Telecommunications Facility Located within a 1,900-Square-Foot Lease Area at Santee Lakes Addressed as 10400-CS Fanita Parkway (APN 378-020-49-00) in the Public (PUB) General Plan Land Use Designation and Park/Open Space (P/OS) Zone and Finding the Project Exempt from the California Environmental Quality Act ("CEQA") Pursuant to CEQA Guidelines Section 15303. (Applicant: Atlas Tower 1, LLC). (Planning and Building – Sawa)

#### Recommendation:

- 1. Conduct and close the Public Hearing; and
- 2. Find CUP-2024-0004 exempt from the provisions of CEQA pursuant to Section 15303 of the CEQA Guidelines and authorize the filing of a Notice of Exemption; and
- 3. Adopt the Resolution approving CUP-2024-0004.