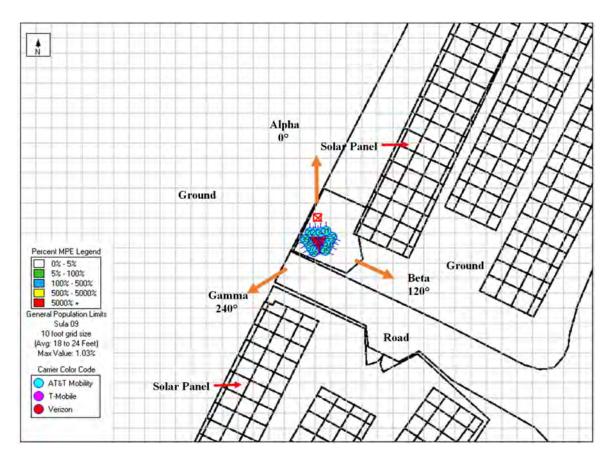

#### **PUBLIC HEARING:**

(7) Public Hearing for a Conditional Use Permit (CUP-2024-0004) for a Wireless Telecommunications Facility Located within a 1,900-Square-Foot Lease Area at Santee Lakes Addressed as 10400-CS Fanita Parkway (APN 378-020-49-00) in the Public (PUB) General Plan Land Use Designation and Park/Open Space (P/OS) Zone and Finding the Project Exempt from the California Environmental Quality Act ("CEQA") Pursuant to CEQA Guidelines Section 15303. (Applicant: Atlas Tower 1, LLC). (Planning and Building – Sawa)

#### Recommendation:

- 1. Conduct and close the Public Hearing; and
- 2. Find CUP-2024-0004 exempt from the provisions of CEQA pursuant to Section 15303 of the CEQA Guidelines and authorize the filing of a Notice of Exemption; and
- 3. Adopt the Resolution approving CUP-2024-0004.