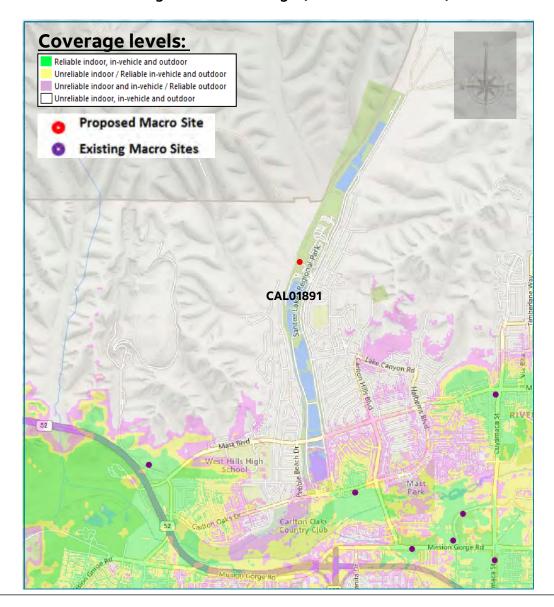

#### **PUBLIC HEARING:**

(7) Public Hearing for a Conditional Use Permit (CUP-2024-0004) for a Wireless Telecommunications Facility Located within a 1,900-Square-Foot Lease Area at Santee Lakes Addressed as 10400-CS Fanita Parkway (APN 378-020-49-00) in the Public (PUB) General Plan Land Use Designation and Park/Open Space (P/OS) Zone and Finding the Project Exempt from the California Environmental Quality Act ("CEQA") Pursuant to CEQA Guidelines Section 15303. (Applicant: Atlas Tower 1, LLC). (Planning and Building – Sawa)

#### Recommendation:

- 1. Conduct and close the Public Hearing; and
- 2. Find CUP-2024-0004 exempt from the provisions of CEQA pursuant to Section 15303 of the CEQA Guidelines and authorize the filing of a Notice of Exemption; and
- 3. Adopt the Resolution approving CUP-2024-0004.