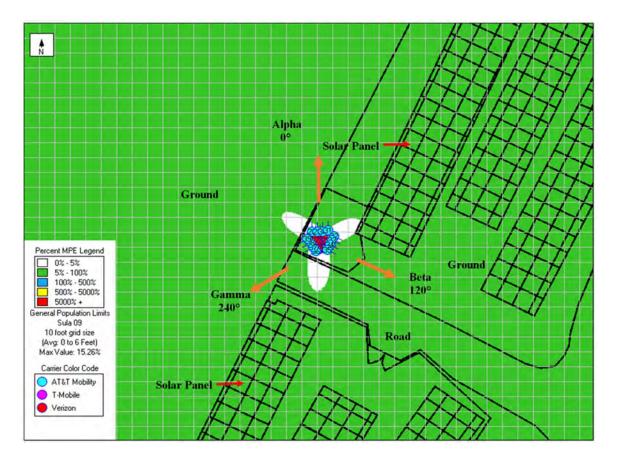

#### **PUBLIC HEARING:**

(7) Public Hearing for a Conditional Use Permit (CUP-2024-0004) for a Wireless Telecommunications Facility Located within a 1,900-Square-Foot Lease Area at Santee Lakes Addressed as 10400-CS Fanita Parkway (APN 378-020-49-00) in the Public (PUB) General Plan Land Use Designation and Park/Open Space (P/OS) Zone and Finding the Project Exempt from the California Environmental Quality Act ("CEQA") Pursuant to CEQA Guidelines Section 15303. (Applicant: Atlas Tower 1, LLC). (Planning and Building – Sawa)

#### Recommendation:

- 1. Conduct and close the Public Hearing; and
- 2. Find CUP-2024-0004 exempt from the provisions of CEQA pursuant to Section 15303 of the CEQA Guidelines and authorize the filing of a Notice of Exemption; and
- 3. Adopt the Resolution approving CUP-2024-0004.