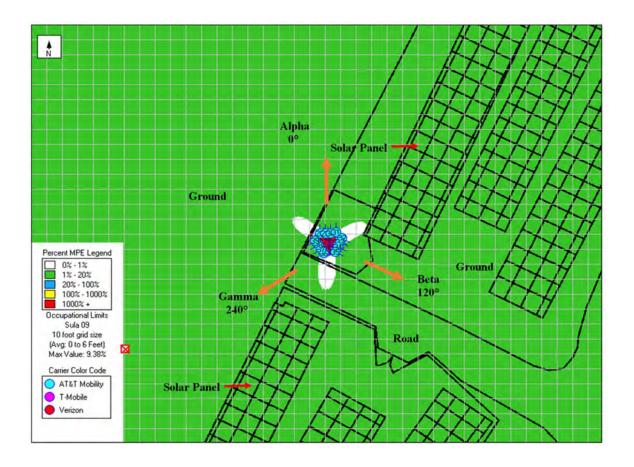

ated power with the exception of any excluded antennas cited in this document. If co-locator's antennas exist and specific antenna details could not be secured, generic antennas, frequencies, and transmit powers were used for modeling. The Assumptions used are based on past experience with communications carriers.



The antenna Z-heights listed above are referenced to Top of the Solar Panel and Ground levels.

# 4.3 RF Emissions Diagram(s) - All Transmitters





The maximum theoretical % MPE of the General Population limits =100.19%

# **Reference Plane: Solar Panel level**



The maximum theoretical % MPE of the Occupational limits = 20.04%

## **Reference Plane: Ground level**



The maximum theoretical % MPE of the General Population limits =46.9%

**Reference Plane: Ground level** 



The maximum theoretical % MPE of the Occupational limits =9.38%

## 4.4 RF Emissions Diagram(s) - VZW Transmitters Only

Reference Plane: Solar Panel level



The maximum theoretical % MPE of the General Population limits =77.22%

#### Reference Plane: Solar Panel level



The maximum theoretical % MPE of the Occupational limits =15.44%

## **Reference Plane: Ground level**



The maximum theoretical % MPE of the General Population limits =32.11%

## **Reference Plane: Ground level**



The maximum theoretical % MPE of the Occupational limits =6.42%

## 4.5 RF Emissions Diagram(s) – AT&T Transmitters Only

**Reference Plane: Solar Panel level** 



The maximum theoretical % MPE of the General Population limits =26.4%

## **Reference Plane: Solar Panel level**



The maximum theoretical %