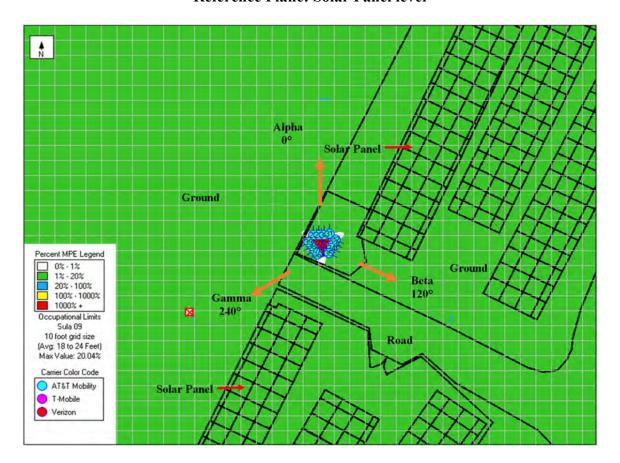

ar Panel level
- Ground Level

## 4.2 Antenna Inventory

The following table contains the technical data used to simulate the power density that may be encountered with all antennas simultaneously operating at full rated power with the exception of any excluded antennas cited in this document. If co-locator's antennas exist and specific antenna details could not be secured, generic antennas, frequencies, and transmit powers were used for modeling. The Assumptions used are based on past experience with communications carriers.



The antenna Z-heights listed above are referenced to Top of the Solar Panel and Ground levels.

# 4.3 RF Emissions Diagram(s) - All Transmitters





The maximum theoretical % MPE of the General Population limits =100.19%

# **Reference Plane: Solar Panel level**



The maximum theoretical % MPE of the Occupational limits = 20.04%

## **Reference Plane: Ground level**



The maximum theoretical % MPE of the General Population limits =46.9%

**Reference Plane: Ground level** 



The maximum theoretical % MPE of the Occupational limits =9.38%

## 4.4 RF Emissions Diagram(s) - VZW Transmitters Only

Reference Plane: Solar Panel level



The maximum theoretical % MPE of the General Population limits =77.22%

#### Reference Plane: Solar Panel level



The maximum theoretical % MPE of the Occupational limits =15.44%

## **Reference Plane: Ground level**



The maximum theoretical % MPE of the General Population limits =32.11%

## **Reference Plane: Ground level**



The maximum theoretical % MPE of the Occupational limits =6.42%

## 4.5 RF Emissions Diagr