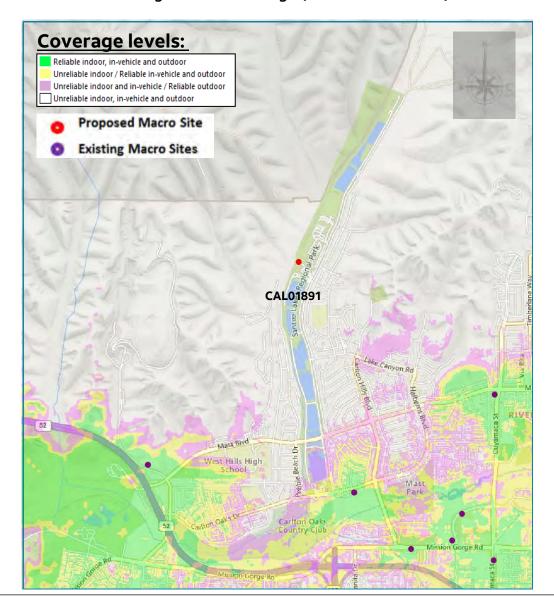

#### **PUBLIC HEARING:**

(7) Public Hearing for a Conditional Use Permit (CUP-2024-0004) for a Wireless Telecommunications Facility Located within a 1,900-Square-Foot Lease Area at Santee Lakes Addressed as 10400-CS Fanita Parkway (APN 378-020-49-00) in the Public (PUB) General Plan Land Use Designation and Park/Open Space (P/OS) Zone and Finding the Project Exempt from the California Environmental Quality Act ("CEQA") Pursuant to CEQA Guidelines Section 15303. (Applicant: Atlas Tower 1, LLC). (Planning and Building – Sawa)

#### Recommendation:

- 1. Conduct and close the Public Hearing; and
- 2. Find CUP-2024-0004 exempt from the provisions of CEQA pursuant to Section 15303 of the CEQA Guidelines and authorize the filing of a Notice of Exemption; and
- 3. Adopt the Resolution approving CUP-2024-0004.