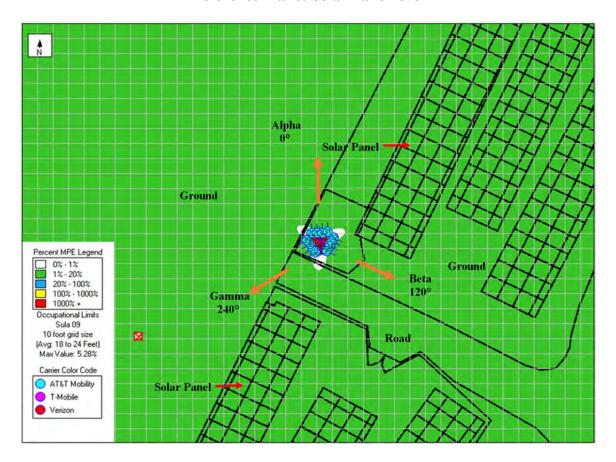

#### **PUBLIC HEARING:**

(7) Public Hearing for a Conditional Use Permit (CUP-2024-0004) for a Wireless Telecommunications Facility Located within a 1,900-Square-Foot Lease Area at Santee Lakes Addressed as 10400-CS Fanita Parkway (APN 378-020-49-00) in the Public (PUB) General Plan Land Use Designation and Park/Open Space (P/OS) Zone and Finding the Project Exempt from the California Environmental Quality Act ("CEQA") Pursuant to CEQA Guidelines Section 15303. (Applicant: Atlas Tower 1, LLC). (Planning and Building – Sawa)

#### Recommendation:

- 1. Conduct and close the Public Hearing; and
- 2. Find CUP-2024-0004 exempt from the provisions of CEQA pursuant to Section 15303 of the CEQA Guidelines and authorize the filing of a Notice of Exemption; and
- 3. Adopt the Resolution approving CUP-2024-0004.