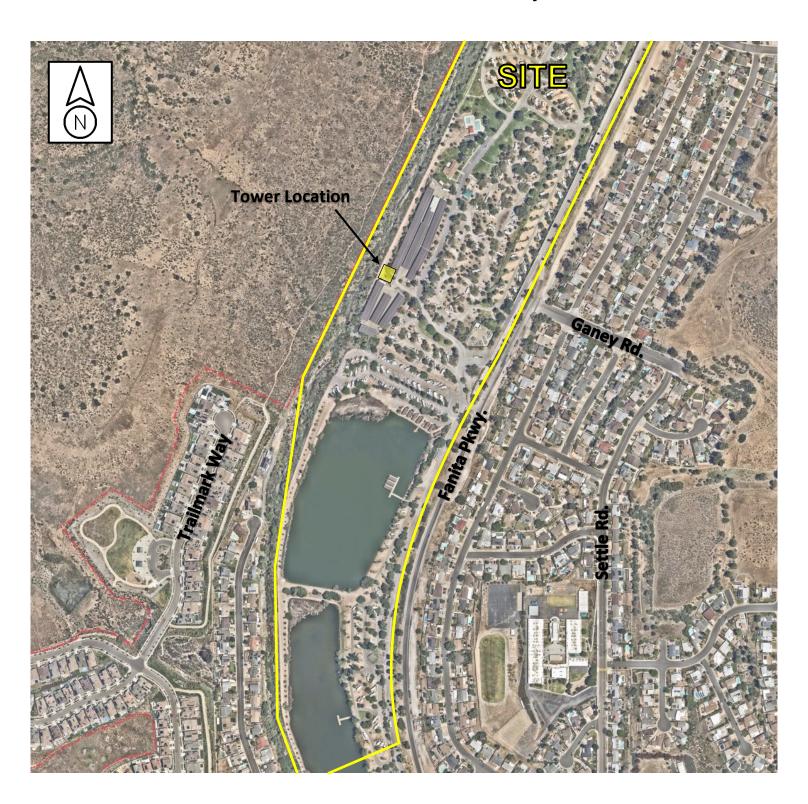

#### **PUBLIC HEARING:**

(7) Public Hearing for a Conditional Use Permit (CUP-2024-0004) for a Wireless Telecommunications Facility Located within a 1,900-Square-Foot Lease Area at Santee Lakes Addressed as 10400-CS Fanita Parkway (APN 378-020-49-00) in the Public (PUB) General Plan Land Use Designation and Park/Open Space (P/OS) Zone and Finding the Project Exempt from the California Environmental Quality Act ("CEQA") Pursuant to CEQA Guidelines Section 15303. (Applicant: Atlas Tower 1, LLC). (Planning and Building – Sawa)

#### Recommendation:

- 1. Conduct and close the Public Hearing; and
- 2. Find CUP-2024-0004 exempt from the provisions of CEQA pursuant to Section 15303 of the CEQA Guidelines and authorize the filing of a Notice of Exemption; and
- 3. Adopt the Resolution approving CUP-2024-0004.