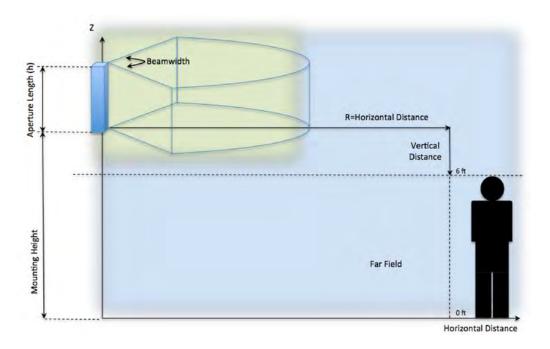

#### **PUBLIC HEARING:**

(7) Public Hearing for a Conditional Use Permit (CUP-2024-0004) for a Wireless Telecommunications Facility Located within a 1,900-Square-Foot Lease Area at Santee Lakes Addressed as 10400-CS Fanita Parkway (APN 378-020-49-00) in the Public (PUB) General Plan Land Use Designation and Park/Open Space (P/OS) Zone and Finding the Project Exempt from the California Environmental Quality Act ("CEQA") Pursuant to CEQA Guidelines Section 15303. (Applicant: Atlas Tower 1, LLC). (Planning and Building – Sawa)

#### Recommendation:

- 1. Conduct and close the Public Hearing; and
- 2. Find CUP-2024-0004 exempt from the provisions of CEQA pursuant to Section 15303 of the CEQA Guidelines and authorize the filing of a Notice of Exemption; and
- 3. Adopt the Resolution approving CUP-2024-0004.