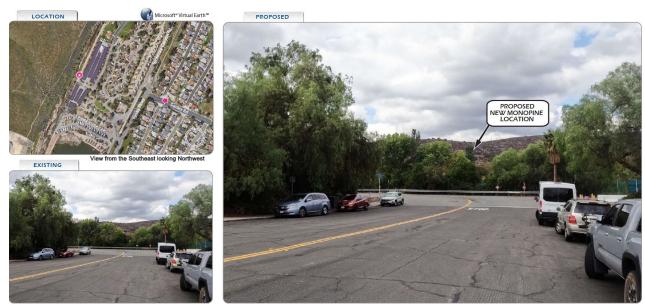

#### **PUBLIC HEARING:**

(7) Public Hearing for a Conditional Use Permit (CUP-2024-0004) for a Wireless Telecommunications Facility Located within a 1,900-Square-Foot Lease Area at Santee Lakes Addressed as 10400-CS Fanita Parkway (APN 378-020-49-00) in the Public (PUB) General Plan Land Use Designation and Park/Open Space (P/OS) Zone and Finding the Project Exempt from the California Environmental Quality Act ("CEQA") Pursuant to CEQA Guidelines Section 15303. (Applicant: Atlas Tower 1, LLC). (Planning and Building – Sawa)

#### Recommendation:

- 1. Conduct and close the Public Hearing; and
- 2. Find CUP-2024-0004 exempt from the provisions of CEQA pursuant to Section 15303 of the CEQA Guidelines and authorize the filing of a Notice of Exemption; and
- 3. Adopt the Resolution approving CUP-2024-0004.