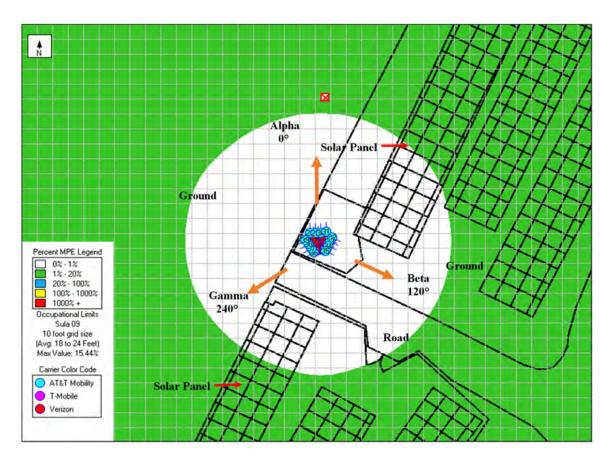

experience with communications carriers.



The antenna Z-heights listed above are referenced to Top of the Solar Panel and Ground levels.

# 4.3 RF Emissions Diagram(s) - All Transmitters





The maximum theoretical % MPE of the General Population limits =100.19%

# **Reference Plane: Solar Panel level**



The maximum theoretical % MPE of the Occupational limits = 20.04%

## **Reference Plane: Ground level**



The maximum theoretical % MPE of the General Population limits =46.9%

**Reference Plane: Ground level** 



The maximum theoretical % MPE of the Occupational limits =9.38%

## 4.4 RF Emissions Diagram(s) - VZW Transmitters Only

Reference Plane: Solar Panel level



The maximum theoretical % MPE of the General Population limits =77.22%

#### Reference Plane: Solar Panel level



The maximum theoretical % MPE of the Occupational limits =15.44%

## **Reference Plane: Ground level**



The maximum theoretical % MPE of the General Population limits =32.11%

## **Reference Plane: Ground level**



The maximum theoretical % MPE of the Occupational limits =6.42%

## 4.5 RF Emissions Diagram(s) – AT&T Transmitters Only

**Reference Plane: Solar Panel level** 



The maximum theoretical % MPE of the General Population limits =26.4%

## **Reference Plane: Solar Panel level**



The maximum theoretical % MPE of the Occupational limits =5.28%

## **Reference Plane: Ground level**



The maximum theoretical % MPE of the General Population limits =15.26%

## **Reference Plane: Ground level**



The maximum theoretical % MPE of the Occupational limits =3.05%

## 4.6 RF Emissio