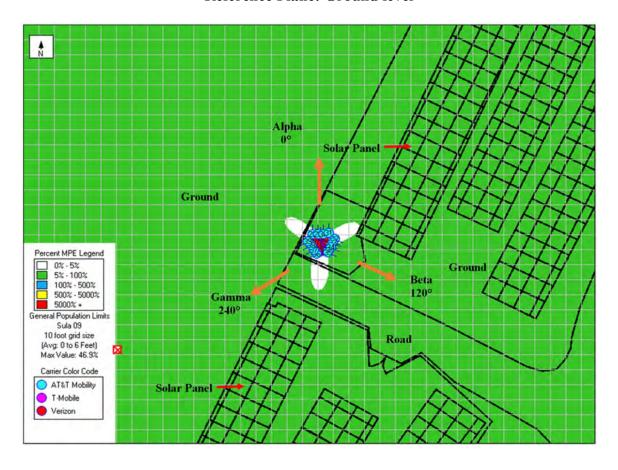

ed to simulate the power density that may be encountered with all antennas simultaneously operating at full rated power with the exception of any excluded antennas cited in this document. If co-locator's antennas exist and specific antenna details could not be secured, generic antennas, frequencies, and transmit powers were used for modeling. The Assumptions used are based on past experience with communications carriers.



The antenna Z-heights listed above are referenced to Top of the Solar Panel and Ground levels.

# 4.3 RF Emissions Diagram(s) - All Transmitters





The maximum theoretical % MPE of the General Population limits =100.19%

# **Reference Plane: Solar Panel level**



The maximum theoretical % MPE of the Occupational limits = 20.04%

## **Reference Plane: Ground level**



The maximum theoretical % MPE of the General Population limits =46.9%

**Reference Plane: Ground level** 



The maximum theoretical % MPE of the Occupational limits =9.38%

## 4.4 RF Emissions Diagram(s) - VZW Transmitters Only

Reference Plane: Solar Panel level



The maximum theoretical % MPE of the General Population limits =77.22%

#### Reference Plane: Solar Panel level



The maximum theoretical % MPE of the Occupational limits =15.44%

## **Reference Plane: Ground level**



The maximum theoretical % MPE of the General Population limits =32.11%

## **Reference Plane: Ground level**



The maximum theoretical % MPE of the Occupational limits =6.42%

## 4.5 RF Emissions Diagram(s) – AT&T Transmitters Only

**Reference Plane: Solar Panel level** 



The maximum theoretical % MPE of