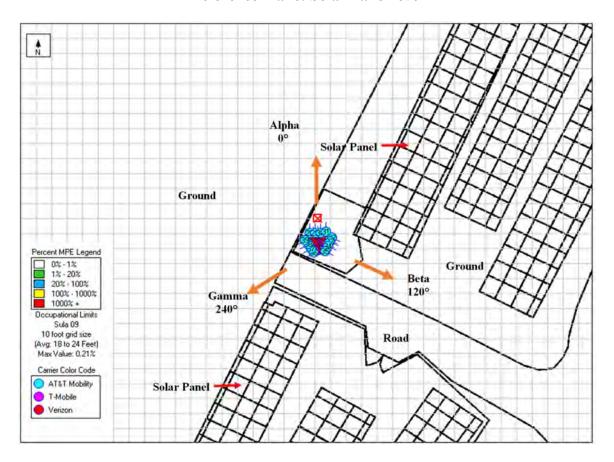

#### **PUBLIC HEARING:**

(7) Public Hearing for a Conditional Use Permit (CUP-2024-0004) for a Wireless Telecommunications Facility Located within a 1,900-Square-Foot Lease Area at Santee Lakes Addressed as 10400-CS Fanita Parkway (APN 378-020-49-00) in the Public (PUB) General Plan Land Use Designation and Park/Open Space (P/OS) Zone and Finding the Project Exempt from the California Environmental Quality Act ("CEQA") Pursuant to CEQA Guidelines Section 15303. (Applicant: Atlas Tower 1, LLC). (Planning and Building – Sawa)

#### Recommendation:

- 1. Conduct and close the Public Hearing; and
- 2. Find CUP-2024-0004 exempt from the provisions of CEQA pursuant to Section 15303 of the CEQA Guidelines and authorize the filing of a Notice of Exemption; and
- 3. Adopt the Resolution approving CUP-2024-0004.