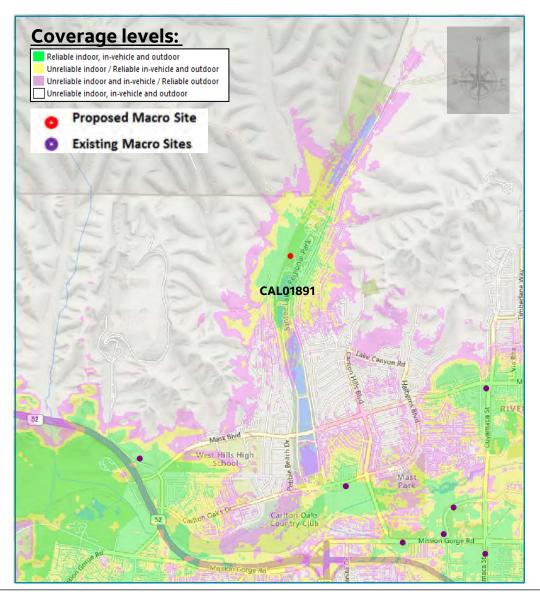

#### **PUBLIC HEARING:**

(7) Public Hearing for a Conditional Use Permit (CUP-2024-0004) for a Wireless Telecommunications Facility Located within a 1,900-Square-Foot Lease Area at Santee Lakes Addressed as 10400-CS Fanita Parkway (APN 378-020-49-00) in the Public (PUB) General Plan Land Use Designation and Park/Open Space (P/OS) Zone and Finding the Project Exempt from the California Environmental Quality Act ("CEQA") Pursuant to CEQA Guidelines Section 15303. (Applicant: Atlas Tower 1, LLC). (Planning and Building – Sawa)

#### Recommendation:

- 1. Conduct and close the Public Hearing; and
- 2. Find CUP-2024-0004 exempt from the provisions of CEQA pursuant to Section 15303 of the CEQA Guidelines and authorize the filing of a Notice of Exemption; and
- 3. Adopt the Resolution approving CUP-2024-0004.