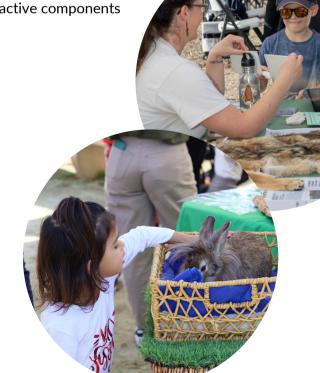

#### **EVENT SCOPE**

A day to celebrate the outdoors on Santee's peaceful and scenic walking trail. Guests can engage with numerous nature-based organizations and get immersed in the wild world around them. Participants of all ages will get a chance to interact with local agencies, non-profits, and community groups that are passionate about our wildlife and their habitats. Stop by each booth to collect stamps and to be entered into an opportunity drawing for fun prizes.

#### SPECIFIC ACTIVITIES

• Nature exploration booths with interactive components

· Opportunity drawing

- Rock wall
- Food vendor(s)
- · Scenic trail along San Diego River