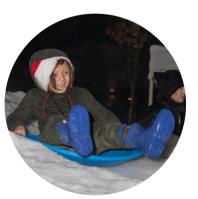

#### SPECIFIC ACTIVITIES

- Live music
- · Tree lighting ceremony
- · Real snow sledding
- Holiday-themed crafts
- Photos with Santa Claus