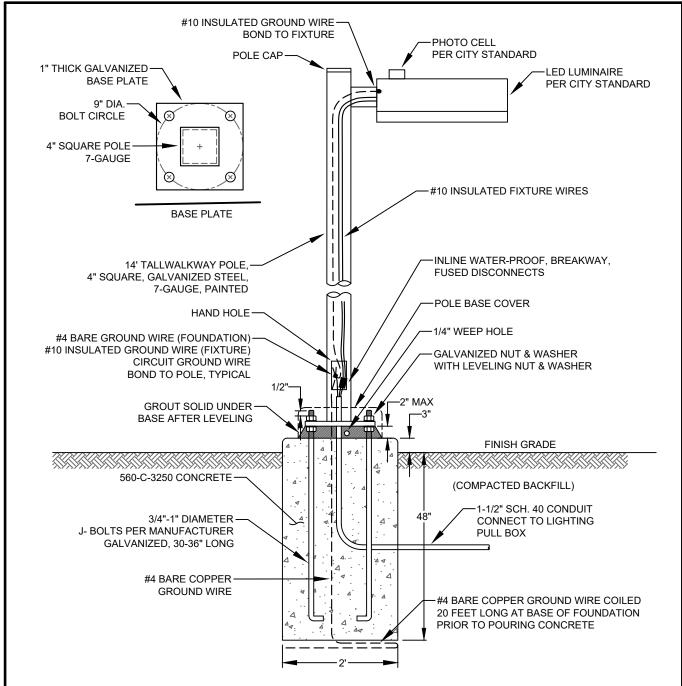

## NOTES:

- STANDARD IS FOR WALKWAY LIGHT POLES UP TO 16 FEET HIGH.
- 2. ALL MATERIALS SHALL BE APPROVED BY THE CITY PRIOR TO INSTALLATION.
- 3. POLE, POLE BASE, AND FIXTURE, SHALL BE PRIMED AND PAINTED, RAL COLOR NO. 8011.
- 4. FOUNDATION SHALL HAVE A LIGHT BROOM FINISH WITH 1/2" TROWELLED RADIUS EDGE.
- 5. PROVIDE NO. 3-1/2 CONCRETE PULL BOX WITHIN 5 FEET OF FOUNDATION. PULL BOX COVER SHALL CONTAIN INTEGRAL "LIGHTING" IDENTIFICATION.

| REVISION ORIGINAL | APPROVED  C. SCHMITZ | DATE<br>2/10/2020 | CITY OF SANTEE STANDARD DRAWING | APPROVED: PRINCIPAL CIVIL ENGINEER R.C.E. 60112 DATE: 2/10/2020 |         |
|-------------------|----------------------|-------------------|---------------------------------|-----------------------------------------------------------------|---------|
|                   |                      |                   | METAL POLE WALKWAY LIGHTING     |                                                                 |         |
|                   |                      |                   | STANDARD                        | DRAWING<br>NUMBER                                               | PW - 17 |