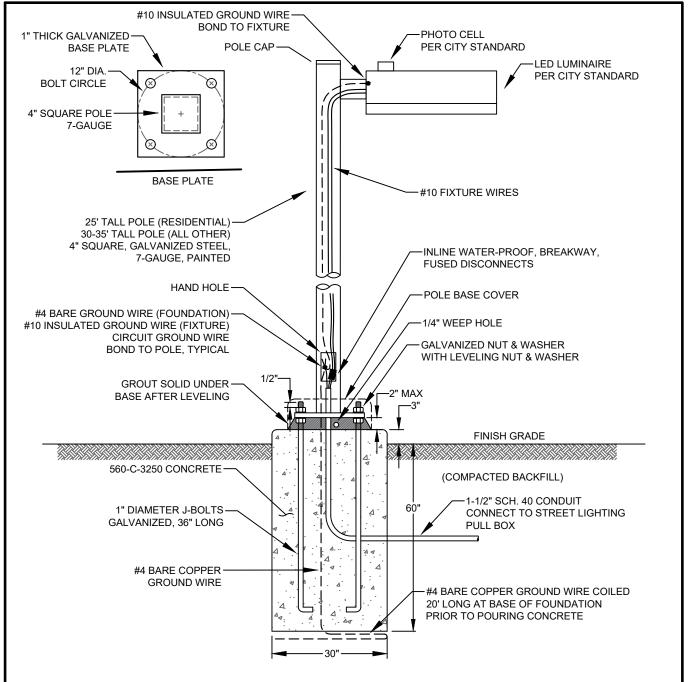

## NOTES:

- 1. STANDARD IS FOR STREET LIGHT POLES UP TO 35 FEET HIGH.
- 2. ALL MATERIALS SHALL BE APPROVED BY THE CITY PRIOR TO INSTALLATION.
- POLE, POLE BASE, AND FIXTURE, SHALL BE PRIMED AND PAINTED, RAL COLOR NO. 8011.
- 4. FOUNDATION SHALL HAVE A LIGHT BROOM FINISH WITH 1/2" TROWELLED RADIUS EDGE.
- 5. PROVIDE NO. 3-1/2 CONCRETE PULL BOX WITHIN 5 FEET OF FOUNDATION. PULL BOX COVER SHALL CONTAIN INTEGRAL "STREE LIGHTING" IDENTIFICATION.

| REVISION ORIGINAL | APPROVED  C. SCHMITZ | DATE<br>2/11/2020 | CITY OF SANTEE STANDARD DRAWING | PRINCIPAL CIVIL ENGINEER  R.C.E. 60112 DATE: 2/11/2020 |         |
|-------------------|----------------------|-------------------|---------------------------------|--------------------------------------------------------|---------|
|                   |                      |                   | METAL POLE                      |                                                        |         |
|                   |                      |                   | STREET LIGHTING<br>STANDARD     | DRAWING<br>NUMBER                                      | PW - 18 |