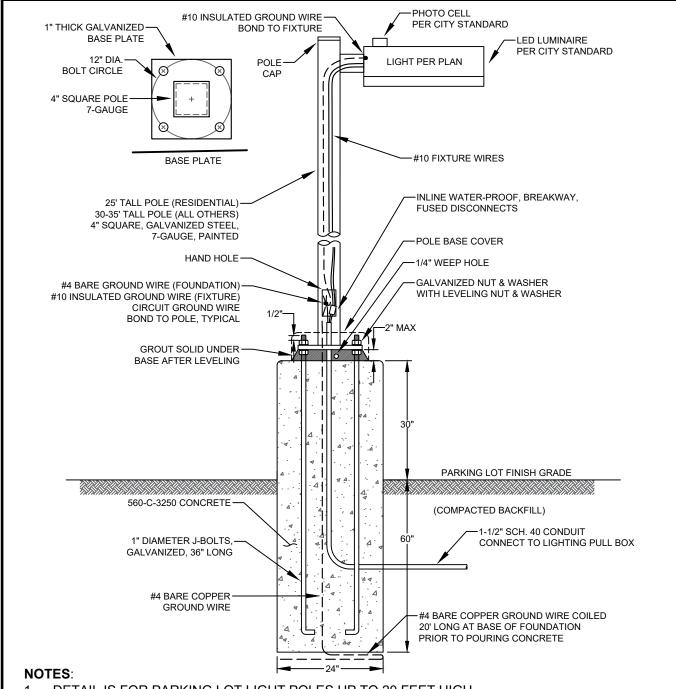

- 1. DETAIL IS FOR PARKING LOT LIGHT POLES UP TO 20 FEET HIGH.
- ALL MATERIALS SHALL BE APPROVED BY THE CITY PRIOR TO INSTALLATION.
- 3. POLES SHALL BE GALVANIZED STEEL, 7-GAUGE, PRIMED AND PAINTED TO COLOR AS APPROVED BY THE CITY.
- 4. FOUNDATION SHALL HAVE A LIGHT BROOM FINISH AND 1/2" TROWELLED RADIUS EDGE.
- 5. PROVIDE NO. 3-1/2 CONCRETE PULL BOX WITHIN 5 FEET OF FOUNDATION. PULL BOX COVER SHALL CONTAIN INTEGRAL "STREE LIGHTING" IDENTIFICATION.

| REVISION ORIGINAL | APPROVED  C. SCHMITZ | 3/20/2018 | CITY OF SANTEE STANDARD DRAWING  | APPROVED:         |                                                       |  |
|-------------------|----------------------|-----------|----------------------------------|-------------------|-------------------------------------------------------|--|
|                   |                      |           | WILLIAL I OLL                    |                   | PRINCIPAL CIVIL ENGINEER R.C.E. 60112 DATE: 2/11/2020 |  |
|                   |                      |           | PARKING LOT LIGHTING<br>STANDARD | DRAWING<br>NUMBER | PW - 19                                               |  |