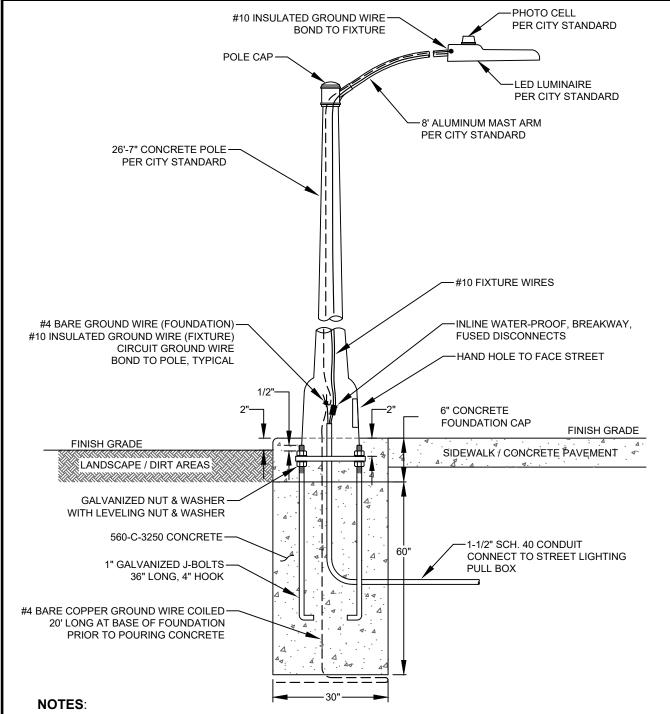

- CONCRETE CAP SHALL BE 30" BY 30" SQUARE WITH A LIGHT BROOM FINISH AND 1/2" TROWELLED RADIUS EDGE WHEN NOT LOCATED WITHIN SIDEWALK
- 2. ALL MATERIALS SHALL BE APPROVED BY THE CITY PRIOR TO INSTALLATION.
- 3. PROVIDE NO. 3-1/2 CONCRETE PULL BOX WITHIN 5 FEET OF FOUNDATION. PULL BOX COVER SHALL CONTAIN INTEGRAL "STREETLIGHTING" IDENTIFICATION.