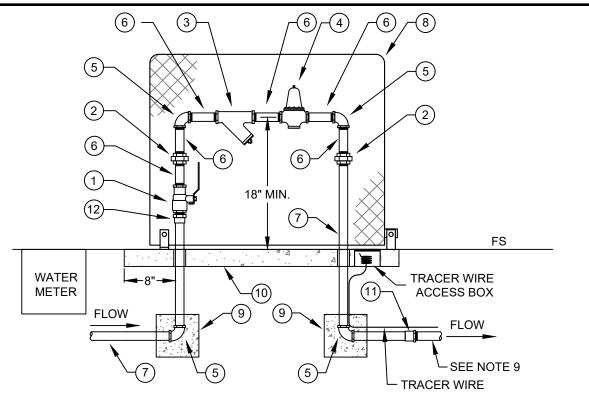

| MATERIAL TABLE |                                |      |                           |  |  |  |  |  |
|----------------|--------------------------------|------|---------------------------|--|--|--|--|--|
| ITEM           | DESCRIPTION                    | ITEM | DESCRIPTION               |  |  |  |  |  |
| 1              | BRONZE BALL VALVE (THREADED)   | 7    | COPPER PIPE               |  |  |  |  |  |
| 2              | BRONZE UNION                   | 8    | STAINLESS STEEL ENCLOSURE |  |  |  |  |  |
| 3              | BRONZE WYE STRAINER            | 9    | CONCRETE THRUST BLOCK     |  |  |  |  |  |
| 4              | BRONZE PRESSURE REDUCING VALVE | 10   | 5.5" THICK CONCRETE PAD   |  |  |  |  |  |
| 5              | BRONZE 90° ELBOW (THREADED)    | 11   | COPPER FEMALE ADAPTOR     |  |  |  |  |  |
| 6              | BRONZE NIPPLE 3" LONG          | 12   | BRONZE MALE ADAPTOR       |  |  |  |  |  |

## NOTES:

- 1. ALL ABOVE GROUND PIPING, FITTINGS, & NIPPLES SHALL BE THREADED BRONZE OR TYPE "K" COPPER.
- 2. CONCRETE PAD SHALL CONTAIN #3 BARS SPACED AT 12" O.C. BOTH WAYS.
- 3. COMPONENTS SHALL BE PRIMED AND PAINTED WITH PURPLE EPOXY/URETHANE PAINT, 2 COATS.
- 4. ALL UNDERGROUND CONNECTION TO COPPER PIPE SHALL BE WITH A SCHEDULE 80 PVC NIPPLE.
- 5. UNDERGROUND METALLIC PIPING SHALL BE WRAPPED TWICE WITH 10 MIL PVC TAPE.
- 6. ENCLOSURE SHALL BE STAINLESS STEEL, LOCKING, AND FULLY HINGING TO PROVIDE FULL CLEAR OPEN ACCESS FOR ALL COMPONENTS. ENCLOSURE ANCHORS SHALL BE STAINLESS STEEL.
- 7. TRACER WIRE BOX SHALL CONTAIN LOCKING CAST IRON LID PAINTED PURPLE.
- 8. INSTALL TEST STATION, MASTER VALVE AND FLOW METER IN SEQUENTIAL ORDER IMMEDIATELY DOWNSTREAM OF PRESSURE REDUCING ENCLOSURE.
- 9. MATERIALS SHALL BE SELECTED FROM THE WATER AGENCY STANDARDS APPROVED MATERIALS LIST.

| REVISION | APPROVED   | DATE       | CITY OF SANTEE STANDARD DRAWING | APPROY 5                 | ):               |
|----------|------------|------------|---------------------------------|--------------------------|------------------|
| ORIGINAL | C. SCHMITZ | 10/10/2019 | OTT OF GARTLE GTARBARD BRAVIING | PRINCIPAL CIVIL ENGINEER |                  |
|          |            |            | RECYCLED WATER                  |                          |                  |
|          |            |            | PRESSURE REDUCING VALVE         | R.C.E. 60112             | DATE: 10/10/2019 |
|          |            |            | 3/4 INCH TO 2 INCH              | DRAWING                  | PW - 29          |
|          |            |            | 3/4 INCH TO 2 INCH              | NUMBER                   | 1 44 - 29        |