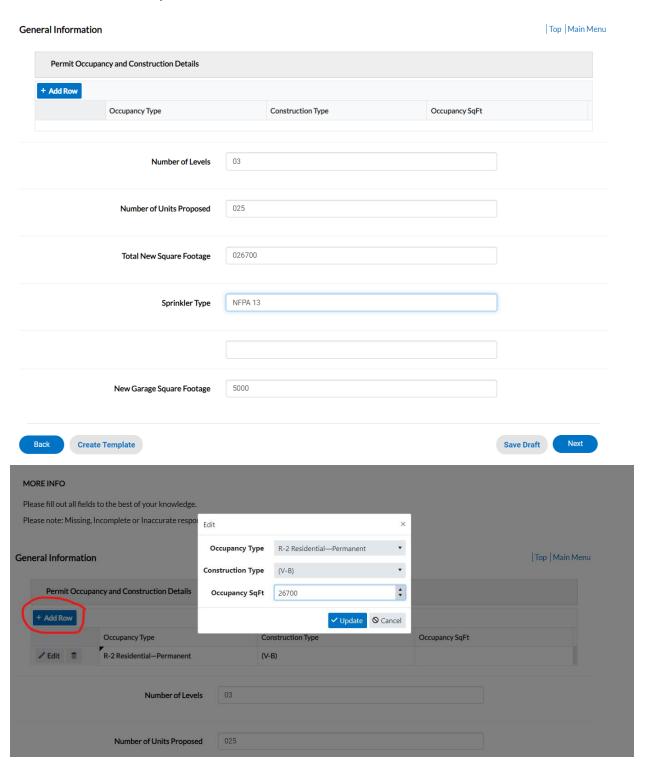

## General Information Permit Occupancy and Construction

Construction Type Occupancy SqFt Occupancy Type R-3 Dwellings—First Master Plan 1,500

> Number of Levels 02 Plan Type 1A Sprinkler Type NFPA 13D

Total New Habitable Square Footage

### General Information

Top Main Menu

| Permit Occupancy and Construction |                   |                |  |  |  |
|-----------------------------------|-------------------|----------------|--|--|--|
| Occupancy Type                    | Construction Type | Occupancy SqFt |  |  |  |
| R-2 Residential—Permanent         | (V-B)             | 26,700         |  |  |  |

Number of Levels 03

Number of Units Proposed 025 Total New Square Footage 026700

Sprinkler Type NFPA 13

New Garage Square Footage 5000