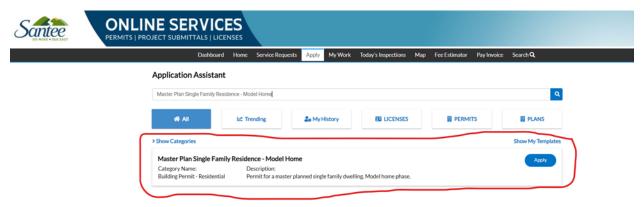

## **Guide for Master Planned Single Family Residence**

1. Login and Apply

2. Provide Site Address – If not in the system enter manually

3. Provide Description – Scope of Work, Square Footage (total) and Valuation of all Materials and Labor

## 5. Add General Project Information

6. Upload Plans, Calculation, Reports...etc.