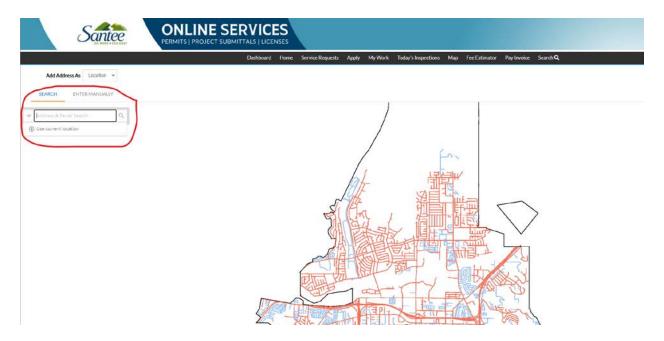

## **Guide for Master Planned Single Family Residence**

1. Login and Apply

2. Provide Site Address – If not in the system enter manually

3. Provide Description – Scope of Work, Square Footage (total) and Valuation of all Materials and Labor