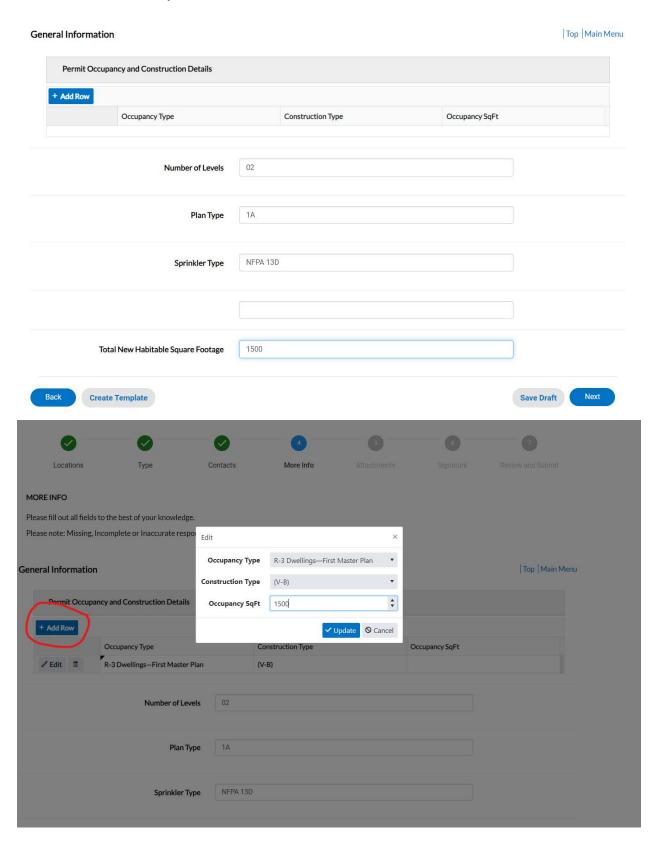

# General Information

Permit Occupancy and Construction

| Permit Occupancy and Construction |                   |                |  |  |  |
|-----------------------------------|-------------------|----------------|--|--|--|
| Occupancy Type                    | Construction Type | Occupancy SqFt |  |  |  |
| R-3 Dwellings—First Master Plan   | (V-B)             | 1,500          |  |  |  |

Number of Levels 02

Plan Type 1A

Sprinkler Type NFPA 13D

Total New Habitable Square Footage 1500

Top | Main Menu

Attachments

**Building Plans** Plot Plan Example\_v1.pdf

Soils Report / Geotechnical Study Expansive Soil Foundation Design\_v1.pdf Structural Calculations Building Plan Review Submittal Checklist\_v1.pdf