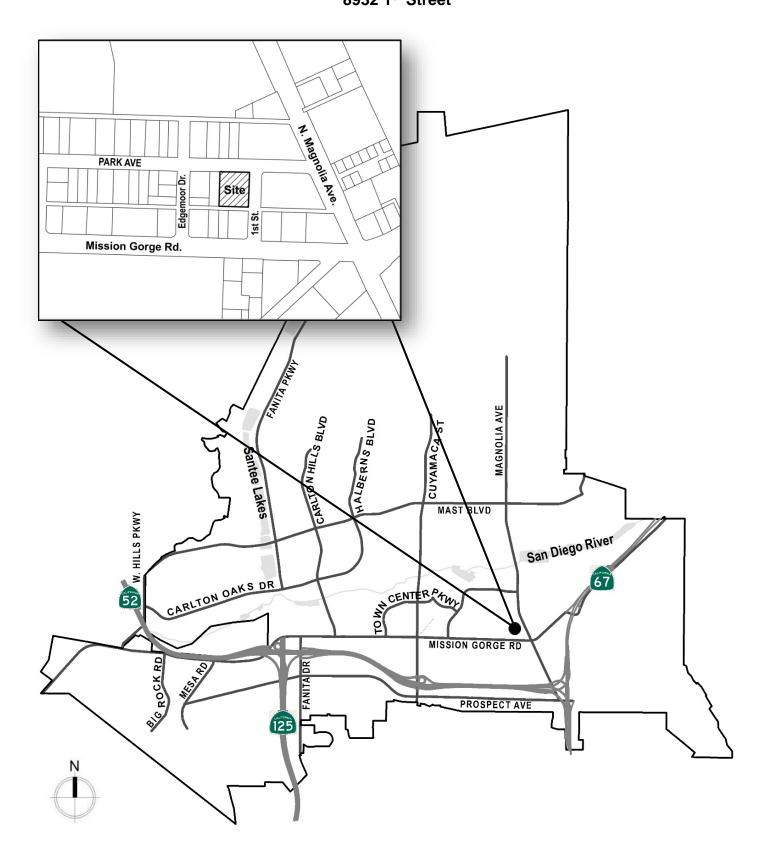

## **CITY OF SANTEE**

DATE OF NOTICE: September 7, 2023

A Tentative Map (TM2023-1) application, Development Review (DR2023-1) application, and Density Bonus (DB2023-1) application have been filed for a proposed multifamily residential development consisting of 17 units on a 0.6-acre lot at 8932 1st Street in the in the Town Center Zone (TC), with a land use designation of High-Density Residential (R-22). The project would create five residential buildings with thirteen 4-bedroom townhome-style units with attached garages, two 1-bedroom flats and two 3-bedroom units. Primary access would be provided via one main entrance from 1st Street. The project would provide a private driveway/fire lane, surface parking, a tot lot, a community open space, and landscaping.

Accessor's Parcel Number (APN): 384-106-16

APPLICATION NUMBERS: Tentative Map TM2023-1

**Development Review DR2023-1** 

**Density Bonus DB2023-1** 

LOCATION: 8932 1st Street

PROJECT NAME: SAN DIEGO HABITAT FOR HUMANITY
APPLICANT: San Diego Habitat for Humanity, Inc.

## LOCATION MAP 8932 1st Street